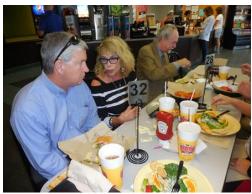

## DHS Monthly Lunch for October 27, 2016

Our lunch this month was held at Hot's Deli. Below are the attendees for today's lunch. It was a fun group and we had a great time!

Danny Sharp, Gayle Parsons, Gary Ferguson

Debbie Breckenridge, Kathy Granger, Dennis Kent

Below are some example of the food from Hot's Deli.

We were delighted to have Dennis Kent and Kathy Granger join us for lunch today. Thank you both for making to time to join us for lunch today. Here are the photos from today's lunch.

As you can tell from the photos, we had a nice lunch and a good time visiting with one another. Once again, I will remind everyone. If you have never been to one of the lunches, you should try and come sometime. We always have a good time, good food, warm, loving fellowship with each other and last but not least, *lots of laughs!* Try it sometime, you may just like it. This document will be posted to our website <a href="http://www.dothanhigh1970.com">http://www.dothanhigh1970.com</a> in the Photo Albums section. Please visit the website from time to time and check out the message board for information about what is going on with fellow classmates. Please remember to keep your classmate profile up to date with your current address, phone and email information. If you are not getting the lunch notifications or the photos delivered to your email and would like to receive them, please contact me at <a href="mailto:ddb@lgbconsulting.com">ddb@lgbconsulting.com</a>.