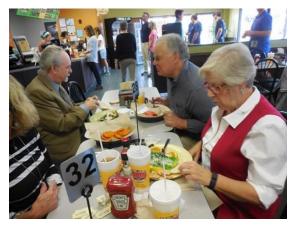

Debbie Breckenridge, Kathy Granger, Dennis Kent

Below are some example of the food from Hot's Deli.

We were delighted to have Dennis Kent and Kathy Granger join us for lunch today. Thank you both for making to time to join us for lunch today. Here are the photos from today's lunch.

As you can tell from the photos, we had a nice lunch and a good time visiting with one another. Once again, I will remind everyone. If you have never been to one of the lunches, you should try and come sometime. We always have a good time, good food, warm, loving fellowship with each other and last but not least, *lots of laughs!* Try it sometime, you may just like it. This document will be posted to our website <a href="http://www.dothanhigh1970.com">http://www.dothanhigh1970.com</a> in the Photo Albums section. Please visit the website from time to time and check out the message board for information about what is going on with fellow classmates. Please remember to keep your classmate profile up to date with your current address, phone and email information. If you are not getting the lunch notifications or the photos delivered to your email and would like to receive them, please contact me at <a href="mailto:ddb@lgbconsulting.com">ddb@lgbconsulting.com</a>.