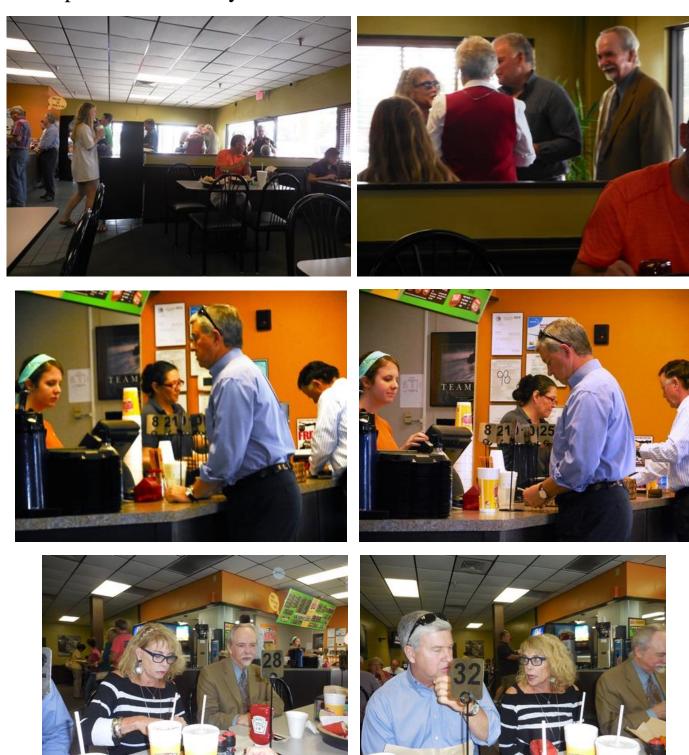

Debbie Breckenridge, Kathy Granger, Dennis Kent

Below are some example of the food from Hot's Deli.

We were delighted to have Dennis Kent and Kathy Granger join us for lunch today. Thank you both for making to time to join us for lunch today. Here are the photos from today's lunch.

As you can tell from the photos, we had a nice lunch and a good time visiting with one another. Once again, I will remind everyone. If you have never been to one of the lunches, you should try and come sometime. We always have a good time, good food, warm, loving fellowship with each other and last but not least, *lots of laughs!* Try it sometime, you may just like it. This document will be posted to our website <a href="http://www.dothanhigh1970.com">http://www.dothanhigh1970.com</a> in the Photo Albums section. Please visit the website from time to time and check out the message board for information about what is going on with fellow classmates. Please remember to keep your classmate profile up to date with your current address, phone and email information. If you are not getting the lunch notifications or the photos delivered to your email and would like to receive them, please contact me at <a href="mailto:ddb@lgbconsulting.com">ddb@lgbconsulting.com</a>.