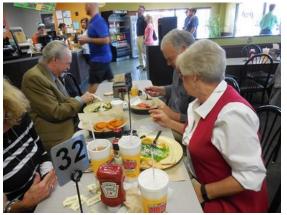

Debbie Breckenridge, Kathy Granger, Dennis Kent

Below are some example of the food from Hot's Deli.

We were delighted to have Dennis Kent and Kathy Granger join us for lunch today. Thank you both for making to time to join us for lunch today. Here are the photos from today's lunch.

As you can tell from the photos, we had a nice lunch and a good time visiting with one another. Once again, I will remind everyone. If you have never been to one of the lunches, you should try and come sometime. We always have a good time, good food, warm, loving fellowship with each other and last but not least, *lots of laughs!* Try it sometime, you may just like it. This document will be posted to our website <a href="http://www.dothanhigh1970.com">http://www.dothanhigh1970.com</a> in the Photo Albums section. Please visit the website from time to time and check out the message board for information about what is going on with fellow classmates. Please remember to keep your classmate profile up to date with your current address, phone and email information. If you are not getting the lunch notifications or the photos delivered to your email and would like to receive them, please contact me at <a href="mailto:ddb@lgbconsulting.com">ddb@lgbconsulting.com</a>.