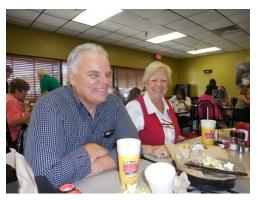

## DHS Monthly Lunch for October 27, 2016

Our lunch this month was held at Hot's Deli. Below are the attendees for today's lunch. It was a fun group and we had a great time!

Danny Sharp, Gayle Parsons, Gary Ferguson

Debbie Breckenridge, Kathy Granger, Dennis Kent

Below are some example of the food from Hot's Deli.

We were delighted to have Dennis Kent and Kathy Granger join us for lunch today. Thank you both for making to time to join us for lunch today. Here are the photos from today's lunch.

As you can tell from the photos, we had a nice lunch and a good time visiting with one another. Once again, I will remind everyone. If you have never been to one of the lunches, you should try and come sometime. We always have a good time, good food, warm, loving fellowship with each other and last but not least, *lots of laughs!* Try it sometime, you may just like it. This document will be posted to our website <a href="http://www.dothanhigh1970.com">http://www.dothanhigh1970.com</a> in the Photo Albums section. Please visit the website from time to time and check out the message board for information about what is going on with fellow classmates. Please remember to keep your classmate profile up to date with your current address, phone and email information. If you are not getting the lunch notifications or the photos delivered to your email and would like to receive them, please contact me at <a href="mailto:ddb@lgbconsulting.com">ddb@lgbconsulting.com</a>.