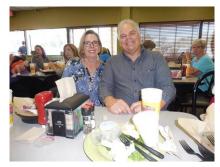

## DHS Monthly Lunch for October 27, 2016

Our lunch this month was held at Hot's Deli. Below are the attendees for today's lunch. It was a fun group and we had a great time!

Danny Sharp, Gayle Parsons, Gary Ferguson

Debbie Breckenridge, Kathy Granger, Dennis Kent

Below are some example of the food from Hot's Deli.

We were delighted to have Dennis Kent and Kathy Granger join us for lunch today. Thank you both for making to time to join us for lunch today. Here are the photos from today's lunch.

As you can tell from the photos, we had a nice lunch and a good time visiting with one another. Once again, I will remind everyone. If you have never been to one of the lunches, you should try and come sometime. We always have a good time, good food, warm, loving fellowship with each other and last but not least, *lots of laughs!* Try it sometime, you may just like it. This document will be posted to our website <a href="http://www.dothanhigh1970.com">http://www.dothanhigh1970.com</a> in the Photo Albums section. Please visit the website from time to time and check out the message board for information about what is going on with fellow classmates. Please remember to keep your classmate profile up to date with your current address, phone and email information. If you are not getting the lunch notifications or the photos delivered to your email and would like to receive them, please contact me at <a href="mailto:ddb@lgbconsulting.com">ddb@lgbconsulting.com</a>.