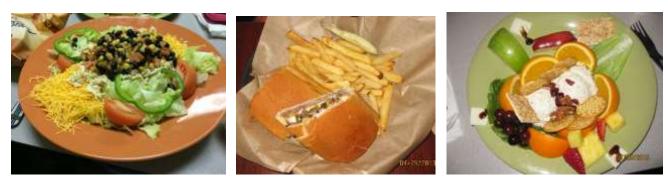

## Here are some photos of the food.

We were thrilled that Danny Barfield and Kathy Davis Granger were able to join us today. Thank you both for making the time to join us and for driving to Dothan to do so.