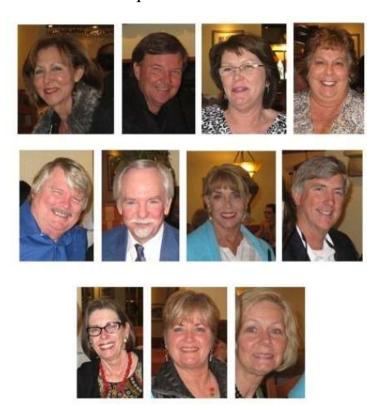

This month's DHS lunch was held at Olive Garden.

Here's a photo of the attendees.

Top Row: (L-R) Ann Cameron DeVane, Bob Whiddon, Brenda Avera Crosby, Debbie Ellison Metcalf Middle Row: (L-R) Greg Searcy, Gary Ferguson, Gayle McLeod Parsons, George McClintock Bottom Row: (L-R) Debbie Dennis Breckenridge, Jane Fowler Fuller, Sharon Buchanan Tolleson