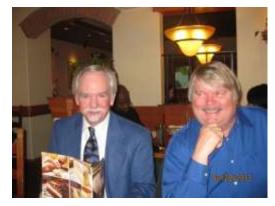

This month's DHS lunch was held at Olive Garden.

Here's a photo of the attendees.

Top Row: (L-R) Ann Cameron DeVane, Bob Whiddon, Brenda Avera Crosby, Debbie Ellison Metcalf Middle Row: (L-R) Greg Searcy, Gary Ferguson, Gayle McLeod Parsons, George McClintock Bottom Row: (L-R) Debbie Dennis Breckenridge, Jane Fowler Fuller, Sharon Buchanan Tolleson

It looks tasty, doesn't it? Well, I have to say, it was. We all enjoyed the delicious food. Bob forgot to order enough - he only got a half sandwich. The service was exceptional today.

We were delighted to have Ann, Sharon and Debbie Metcalf back with us. You three have been missed! I would also encourage any of you out there that have never been to a Monthly DHS lunch to try it sometime. We usually hold the lunches on the last Thursday of each month except in November and December (depending on where the holidays fall). If you are not receiving the lunch notifications and would like to, please send me an email at <a href="https://ddb.org/ddb.gbconsulting.com">ddb.org/ddb.gbconsulting.com</a> and I will put you on the notification list. We have a lot of fun visiting with each other and consuming yummy food.