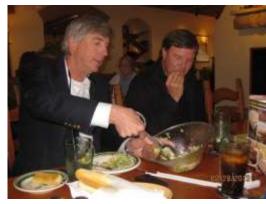

This month's DHS lunch was held at Olive Garden.

Here's a photo of the attendees.

Top Row: (L-R) Ann Cameron DeVane, Bob Whiddon, Brenda Avera Crosby, Debbie Ellison Metcalf Middle Row: (L-R) Greg Searcy, Gary Ferguson, Gayle McLeod Parsons, George McClintock Bottom Row: (L-R) Debbie Dennis Breckenridge, Jane Fowler Fuller, Sharon Buchanan Tolleson

It looks tasty, doesn't it? Well, I have to say, it was. We all enjoyed the delicious food. Bob forgot to order enough - he only got a half sandwich. The service was exceptional today.

We were delighted to have Ann, Sharon and Debbie Metcalf back with us. You three have been missed! I would also encourage any of you out there that have never been to a Monthly DHS lunch to try it sometime. We usually hold the lunches on the last Thursday of each month except in November and December (depending on where the holidays fall). If you are not receiving the lunch notifications and would like to, please send me an email at <a href="https://ddb.org/ddb.gbconsulting.com">ddb.org/ddb.gbconsulting.com</a> and I will put you on the notification list. We have a lot of fun visiting with each other and consuming yummy food.