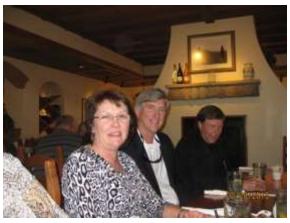

This month's DHS lunch was held at Olive Garden.

Here's a photo of the attendees.

Top Row: (L-R) Ann Cameron DeVane, Bob Whiddon, Brenda Avera Crosby, Debbie Ellison Metcalf Middle Row: (L-R) Greg Searcy, Gary Ferguson, Gayle McLeod Parsons, George McClintock Bottom Row: (L-R) Debbie Dennis Breckenridge, Jane Fowler Fuller, Sharon Buchanan Tolleson

It looks tasty, doesn't it? Well, I have to say, it was. We all enjoyed the delicious food. Bob forgot to order enough - he only got a half sandwich. The service was exceptional today.

We were delighted to have Ann, Sharon and Debbie Metcalf back with us. You three have been missed! I would also encourage any of you out there that have never been to a Monthly DHS lunch to try it sometime. We usually hold the lunches on the last Thursday of each month except in November and December (depending on where the holidays fall). If you are not receiving the lunch notifications and would like to, please send me an email at <a href="https://ddb.org/ddb.gbconsulting.com">ddb.org/ddb.gbconsulting.com</a> and I will put you on the notification list. We have a lot of fun visiting with each other and consuming yummy food.