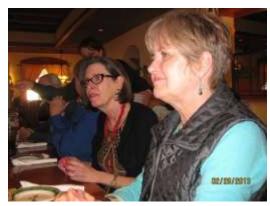

This month's DHS lunch was held at Olive Garden.

Here's a photo of the attendees.

Top Row: (L-R) Ann Cameron DeVane, Bob Whiddon, Brenda Avera Crosby, Debbie Ellison Metcalf Middle Row: (L-R) Greg Searcy, Gary Ferguson, Gayle McLeod Parsons, George McClintock Bottom Row: (L-R) Debbie Dennis Breckenridge, Jane Fowler Fuller, Sharon Buchanan Tolleson

It looks tasty, doesn't it? Well, I have to say, it was. We all enjoyed the delicious food. Bob forgot to order enough - he only got a half sandwich. The service was exceptional today.

We were delighted to have Ann, Sharon and Debbie Metcalf back with us. You three have been missed! I would also encourage any of you out there that have never been to a Monthly DHS lunch to try it sometime. We usually hold the lunches on the last Thursday of each month except in November and December (depending on where the holidays fall). If you are not receiving the lunch notifications and would like to, please send me an email at <a href="https://ddb.org/ddb.gbconsulting.com">ddb.org/ddb.gbconsulting.com</a> and I will put you on the notification list. We have a lot of fun visiting with each other and consuming yummy food.