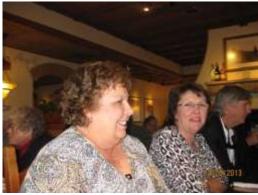

This month's DHS lunch was held at Olive Garden.

Here's a photo of the attendees.

Top Row: (L-R) Ann Cameron DeVane, Bob Whiddon, Brenda Avera Crosby, Debbie Ellison Metcalf Middle Row: (L-R) Greg Searcy, Gary Ferguson, Gayle McLeod Parsons, George McClintock Bottom Row: (L-R) Debbie Dennis Breckenridge, Jane Fowler Fuller, Sharon Buchanan Tolleson

It looks tasty, doesn't it? Well, I have to say, it was. We all enjoyed the delicious food. Bob forgot to order enough - he only got a half sandwich. The service was exceptional today.

We were delighted to have Ann, Sharon and Debbie Metcalf back with us. You three have been missed! I would also encourage any of you out there that have never been to a Monthly DHS lunch to try it sometime. We usually hold the lunches on the last Thursday of each month except in November and December (depending on where the holidays fall). If you are not receiving the lunch notifications and would like to, please send me an email at <a href="https://ddb.org/ddb.gbconsulting.com">ddb.org/ddb.gbconsulting.com</a> and I will put you on the notification list. We have a lot of fun visiting with each other and consuming yummy food.