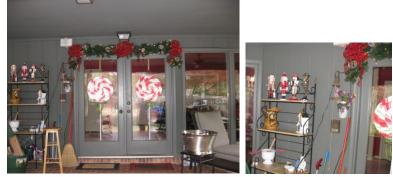

Kathy Sollie, Kathy Granger, Brenda Crosby setting out the foods and beverages.

Kathy's home was beautifully decorated for Christmas. The following photos you'll see are the gorgeous decorations.

Here you can see the spread of food. She had a pot of Taco Soup, a pot of Oodles of Noodles Soup, Chicken Salad, Croissants, Cornbread Muffins, Salsa, Bean Dip, Hummus, Cheese Ball, various chips & crackers, a wonderful Coffee Ice Cream Punch and other beverages, including Poinsettias (made from champagne & cranberry juice, provided by Lois Robinson) A dessert was provided by Linda Hollis that should be outlawed it was so yummy! Everything was simply delicious!

We now return to the decorations photos. Her backyard was any child's dream yard at Christmas.

Everywhere you looked, it was truly Christmas!

From the moment you drove up to the house, got out of the car and to the front door, Christmas abounded.