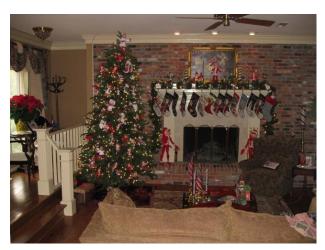

Kathy Sollie, Kathy Granger, Brenda Crosby setting out the foods and beverages.

Kathy's home was beautifully decorated for Christmas. The following photos you'll see are the gorgeous decorations.

Here you can see the spread of food. She had a pot of Taco Soup, a pot of Oodles of Noodles Soup, Chicken Salad, Croissants, Cornbread Muffins, Salsa, Bean Dip, Hummus, Cheese Ball, various chips & crackers, a wonderful Coffee Ice Cream Punch and other beverages, including Poinsettias (made from champagne & cranberry juice, provided by Lois Robinson) A dessert was provided by Linda Hollis that should be outlawed it was so yummy! Everything was simply delicious!

We now return to the decorations photos. Her backyard was any child's dream yard at Christmas.

Everywhere you looked, it was truly Christmas!

From the moment you drove up to the house, got out of the car and to the front door, Christmas abounded.