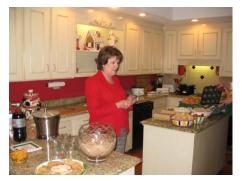

Kathy Sollie, Kathy Granger, Brenda Crosby setting out the foods and beverages.

Kathy's home was beautifully decorated for Christmas. The following photos you'll see are the gorgeous decorations.

Here you can see the spread of food. She had a pot of Taco Soup, a pot of Oodles of Noodles Soup, Chicken Salad, Croissants, Cornbread Muffins, Salsa, Bean Dip, Hummus, Cheese Ball, various chips & crackers, a wonderful Coffee Ice Cream Punch and other beverages, including Poinsettias (made from champagne & cranberry juice, provided by Lois Robinson) A dessert was provided by Linda Hollis that should be outlawed it was so yummy! Everything was simply delicious!