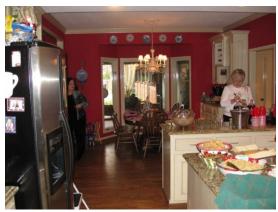

Kathy Sollie, Kathy Granger, Brenda Crosby setting out the foods and beverages.

Kathy's home was beautifully decorated for Christmas. The following photos you'll see are the gorgeous decorations.

Here you can see the spread of food. She had a pot of Taco Soup, a pot of Oodles of Noodles Soup, Chicken Salad, Croissants, Cornbread Muffins, Salsa, Bean Dip, Hummus, Cheese Ball, various chips & crackers, a wonderful Coffee Ice Cream Punch and other beverages, including Poinsettias (made from champagne & cranberry juice, provided by Lois Robinson) A dessert was provided by Linda Hollis that should be outlawed it was so yummy! Everything was simply delicious!

As people arrived, the eating & visiting began!

Kathy Sollie, Anne & Philip Atkinson

Ann Atkinson, Debbie Breckenridge & Kathy Sollie

Philip Atkinson & Bob Whiddon

Kathy Granger Bobbie Johnson, Brenda Crosby & Gayle Parsons.