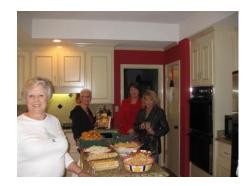

Kathy Sollie, Kathy Granger, Brenda Crosby setting out the foods and beverages.

Kathy's home was beautifully decorated for Christmas. The following photos you'll see are the gorgeous decorations.

Here you can see the spread of food. She had a pot of Taco Soup, a pot of Oodles of Noodles Soup, Chicken Salad, Croissants, Cornbread Muffins, Salsa, Bean Dip, Hummus, Cheese Ball, various chips & crackers, a wonderful Coffee Ice Cream Punch and other beverages, including Poinsettias (made from champagne & cranberry juice, provided by Lois Robinson) A dessert was provided by Linda Hollis that should be outlawed it was so yummy! Everything was simply delicious!