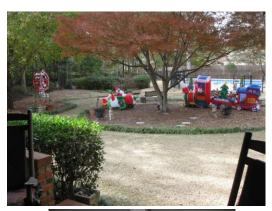

We now return to the decorations photos. Her backyard was any child's dream yard at Christmas.

Everywhere you looked, it was truly Christmas!

From the moment you drove up to the house, got out of the car and to the front door, Christmas abounded.