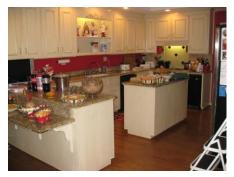

Kathy Sollie, Kathy Granger, Brenda Crosby setting out the foods and beverages.

Kathy's home was beautifully decorated for Christmas. The following photos you'll see are the gorgeous decorations.

Here you can see the spread of food. She had a pot of Taco Soup, a pot of Oodles of Noodles Soup, Chicken Salad, Croissants, Cornbread Muffins, Salsa, Bean Dip, Hummus, Cheese Ball, various chips & crackers, a wonderful Coffee Ice Cream Punch and other beverages, including Poinsettias (made from champagne & cranberry juice, provided by Lois Robinson) A dessert was provided by Linda Hollis that should be outlawed it was so yummy! Everything was simply delicious!