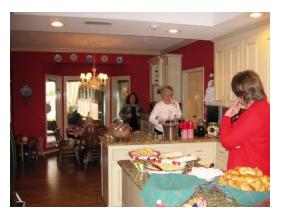

Kathy Sollie, Kathy Granger, Brenda Crosby setting out the foods and beverages.

Kathy's home was beautifully decorated for Christmas. The following photos you'll see are the gorgeous decorations.

Here you can see the spread of food. She had a pot of Taco Soup, a pot of Oodles of Noodles Soup, Chicken Salad, Croissants, Cornbread Muffins, Salsa, Bean Dip, Hummus, Cheese Ball, various chips & crackers, a wonderful Coffee Ice Cream Punch and other beverages, including Poinsettias (made from champagne & cranberry juice, provided by Lois Robinson) A dessert was provided by Linda Hollis that should be outlawed it was so yummy! Everything was simply delicious!

As people arrived, the eating & visiting began!

Kathy Sollie, Anne & Philip Atkinson

Ann Atkinson, Debbie Breckenridge & Kathy Sollie

Philip Atkinson & Bob Whiddon

Kathy Granger Bobbie Johnson, Brenda Crosby & Gayle Parsons.