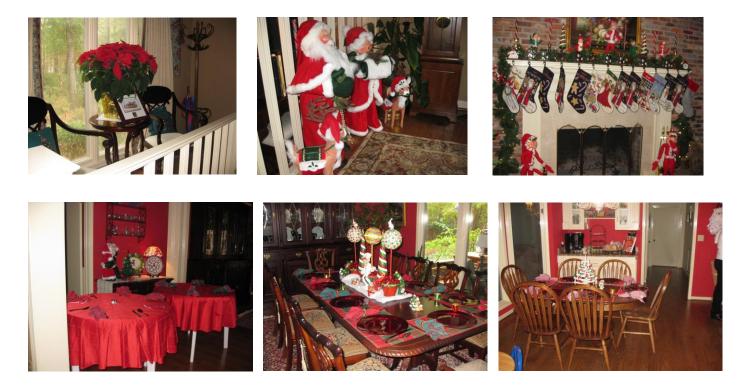

Kathy Sollie, Kathy Granger, Brenda Crosby setting out the foods and beverages.

Kathy's home was beautifully decorated for Christmas. The following photos you'll see are the gorgeous decorations.

Here you can see the spread of food. She had a pot of Taco Soup, a pot of Oodles of Noodles Soup, Chicken Salad, Croissants, Cornbread Muffins, Salsa, Bean Dip, Hummus, Cheese Ball, various chips & crackers, a wonderful Coffee Ice Cream Punch and other beverages, including Poinsettias (made from champagne & cranberry juice, provided by Lois Robinson) A dessert was provided by Linda Hollis that should be outlawed it was so yummy! Everything was simply delicious!

We now return to the decorations photos. Her backyard was any child's dream yard at Christmas.

Everywhere you looked, it was truly Christmas!

From the moment you drove up to the house, got out of the car and to the front door, Christmas abounded.