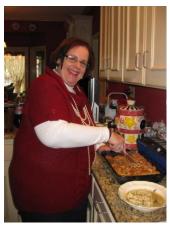

Kathy Sollie, Kathy Granger, Brenda Crosby setting out the foods and beverages.

Kathy's home was beautifully decorated for Christmas. The following photos you'll see are the gorgeous decorations.

Here you can see the spread of food. She had a pot of Taco Soup, a pot of Oodles of Noodles Soup, Chicken Salad, Croissants, Cornbread Muffins, Salsa, Bean Dip, Hummus, Cheese Ball, various chips & crackers, a wonderful Coffee Ice Cream Punch and other beverages, including Poinsettias (made from champagne & cranberry juice, provided by Lois Robinson) A dessert was provided by Linda Hollis that should be outlawed it was so yummy! Everything was simply delicious!