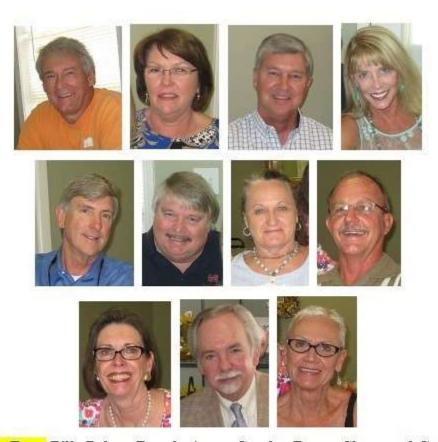

## DHS Monthly Lunch - June 27, 2013

Our DHS lunch was held at Smokey Joe's Restaurant this month.

Below are the attendees for the lunch.

Top Row: Billy Pybus, Brenda Avera Crosby, Danny Sharp and Gayle McLeod Parsons. Middle Row: George McClintock, Rhonda Holland Hooks, and Randy Johnson. Bottom Row: Debbie Dennis Breckenridge, Gary Ferguson and Bobbie Howard Johnson.

We were very excited to have Rhonda Holland Hooks join us today. Rhonda lives in Birmingham and drove down yesterday and spent the night so she could join us today. Thank you, Rhonda, for making the effort to come and join us. We love you, girl! It was good to see you again.