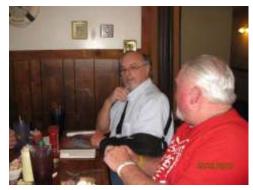

Here are the photos taken from today's lunch.

I am sure while looking at the photos you noticed Jimmy Williams wearing a sling. Just so you know, he had shoulder surgery recently and is getting along well.