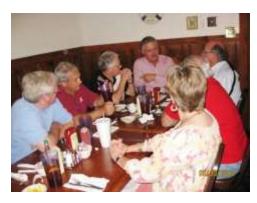

## Our DHS Monthly Lunch for May 30, 2013 was held at Crystal River Seafood.

Here's a group photo of the attendees.

Top Row 1: (L-R) Billy Pybus, Bob Whiddon, Carol Trant Dean, Cathy Scheibe Gaines, and Danny Barfield. Row 2: (L-R) Danny McKnight, Danny Sharp, Debbie Dennis Breckenridge, Frank Gaines, and Gary Ferguson. Row 3: (L-R) Gayle McLeod Parsons, George McClintock, Greg Searcy, Philip Atkinson and Jane Fowler Fuller. Row 4: (L-R) Debbie Fleming Jones, Larry Jones, Jimmy Williams, Karen Douglass Smith and Stewart Griggs. Row 5: (L-R) Bobbie Howard Johnson, Kathy Davis Granger, and Martha Jo Ethridge Whitley.

Here are a few photos of the food selections. There were no scraps left on any of the plates. Everyone enjoyed their meal.

As you can tell from the group photo above, we had an exceptional turnout of classmates today -23!