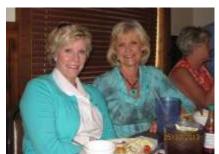

Here are a few photos of the food selections. There were no scraps left on any of the plates. Everyone enjoyed their meal.

As you can tell from the group photo above, we had an exceptional turnout of classmates today -23!