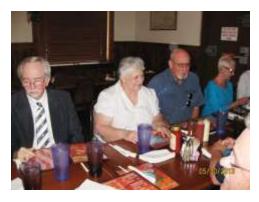

## Our DHS Monthly Lunch for May 30, 2013 was held at Crystal River Seafood.

Here's a group photo of the attendees.

Top Row 1: (L-R) Billy Pybus, Bob Whiddon, Carol Trant Dean, Cathy Scheibe Gaines, and Danny Barfield. Row 2: (L-R) Danny McKnight, Danny Sharp, Debbie Dennis Breckenridge, Frank Gaines, and Gary Ferguson. Row 3: (L-R) Gayle McLeod Parsons, George McClintock, Greg Searcy, Philip Atkinson and Jane Fowler Fuller. Row 4: (L-R) Debbie Fleming Jones, Larry Jones, Jimmy Williams, Karen Douglass Smith and Stewart Griggs. Row 5: (L-R) Bobbie Howard Johnson, Kathy Davis Granger, and Martha Jo Ethridge Whitley.

Here are a few photos of the food selections. There were no scraps left on any of the plates. Everyone enjoyed their meal.

As you can tell from the group photo above, we had an exceptional turnout of classmates today -23!