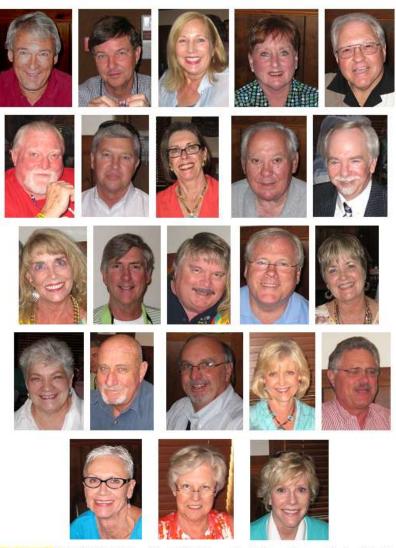

## Our DHS Monthly Lunch for May 30, 2013 was held at Crystal River Seafood.

Here's a group photo of the attendees.

Top Row 1: (L-R) Billy Pybus, Bob Whiddon, Carol Trant Dean, Cathy Scheibe Gaines, and Danny Barfield. Row 2: (L-R) Danny McKnight, Danny Sharp, Debbie Dennis Breckenridge, Frank Gaines, and Gary Ferguson. Row 3: (L-R) Gayle McLeod Parsons, George McClintock, Greg Searcy, Philip Atkinson and Jane Fowler Fuller. Row 4: (L-R) Debbie Fleming Jones, Larry Jones, Jimmy Williams, Karen Douglass Smith and Stewart Griggs. Row 5: (L-R) Bobbie Howard Johnson, Kathy Davis Granger, and Martha Jo Ethridge Whitley.

Here are a few photos of the food selections. There were no scraps left on any of the plates. Everyone enjoyed their meal.

As you can tell from the group photo above, we had an exceptional turnout of classmates today -23!