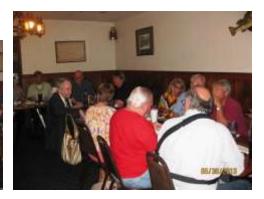

## Our DHS Monthly Lunch for May 30, 2013 was held at Crystal River Seafood.

Here's a group photo of the attendees.

Top Row 1: (L-R) Billy Pybus, Bob Whiddon, Carol Trant Dean, Cathy Scheibe Gaines, and Danny Barfield. Row 2: (L-R) Danny McKnight, Danny Sharp, Debbie Dennis Breckenridge, Frank Gaines, and Gary Ferguson. Row 3: (L-R) Gayle McLeod Parsons, George McClintock, Greg Searcy, Philip Atkinson and Jane Fowler Fuller. Row 4: (L-R) Debbie Fleming Jones, Larry Jones, Jimmy Williams, Karen Douglass Smith and Stewart Griggs. Row 5: (L-R) Bobbie Howard Johnson, Kathy Davis Granger, and Martha Jo Ethridge Whitley.

Here are a few photos of the food selections. There were no scraps left on any of the plates. Everyone enjoyed their meal.

As you can tell from the group photo above, we had an exceptional turnout of classmates today -23!