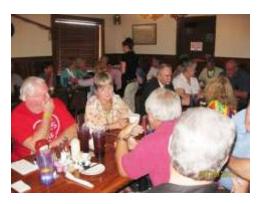

## Our DHS Monthly Lunch for May 30, 2013 was held at Crystal River Seafood.

Here's a group photo of the attendees.

Top Row 1: (L-R) Billy Pybus, Bob Whiddon, Carol Trant Dean, Cathy Scheibe Gaines, and Danny Barfield. Row 2: (L-R) Danny McKnight, Danny Sharp, Debbie Dennis Breckenridge, Frank Gaines, and Gary Ferguson. Row 3: (L-R) Gayle McLeod Parsons, George McClintock, Greg Searcy, Philip Atkinson and Jane Fowler Fuller. Row 4: (L-R) Debbie Fleming Jones, Larry Jones, Jimmy Williams, Karen Douglass Smith and Stewart Griggs. Row 5: (L-R) Bobbie Howard Johnson, Kathy Davis Granger, and Martha Jo Ethridge Whitley.

Here are a few photos of the food selections. There were no scraps left on any of the plates. Everyone enjoyed their meal.

As you can tell from the group photo above, we had an exceptional turnout of classmates today -23!