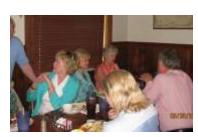

## Our DHS Monthly Lunch for May 30, 2013 was held at Crystal River Seafood.

Here's a group photo of the attendees.

Top Row 1: (L-R) Billy Pybus, Bob Whiddon, Carol Trant Dean, Cathy Scheibe Gaines, and Danny Barfield. Row 2: (L-R) Danny McKnight, Danny Sharp, Debbie Dennis Breckenridge, Frank Gaines, and Gary Ferguson. Row 3: (L-R) Gayle McLeod Parsons, George McClintock, Greg Searcy, Philip Atkinson and Jane Fowler Fuller. Row 4: (L-R) Debbie Fleming Jones, Larry Jones, Jimmy Williams, Karen Douglass Smith and Stewart Griggs. Row 5: (L-R) Bobbie Howard Johnson, Kathy Davis Granger, and Martha Jo Ethridge Whitley.

Here are a few photos of the food selections. There were no scraps left on any of the plates. Everyone enjoyed their meal.

As you can tell from the group photo above, we had an exceptional turnout of classmates today -23!