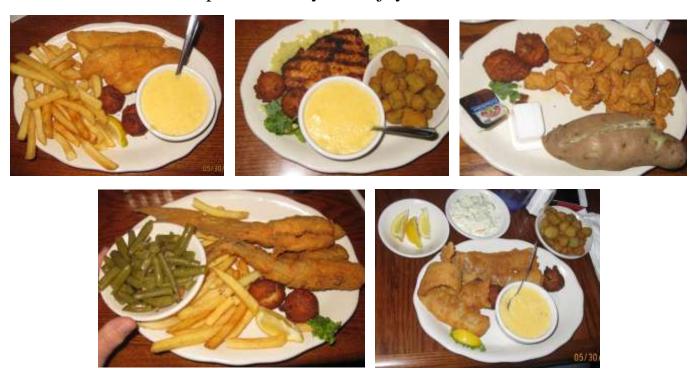

Here are a few photos of the food selections. There were no scraps left on any of the plates. Everyone enjoyed their meal.

As you can tell from the group photo above, we had an exceptional turnout of classmates today -23!