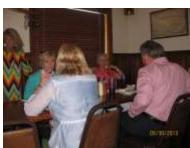

## Our DHS Monthly Lunch for May 30, 2013 was held at Crystal River Seafood.

Here's a group photo of the attendees.

Top Row 1: (L-R) Billy Pybus, Bob Whiddon, Carol Trant Dean, Cathy Scheibe Gaines, and Danny Barfield. Row 2: (L-R) Danny McKnight, Danny Sharp, Debbie Dennis Breckenridge, Frank Gaines, and Gary Ferguson. Row 3: (L-R) Gayle McLeod Parsons, George McClintock, Greg Searcy, Philip Atkinson and Jane Fowler Fuller. Row 4: (L-R) Debbie Fleming Jones, Larry Jones, Jimmy Williams, Karen Douglass Smith and Stewart Griggs. Row 5: (L-R) Bobbie Howard Johnson, Kathy Davis Granger, and Martha Jo Ethridge Whitley.

Here are a few photos of the food selections. There were no scraps left on any of the plates. Everyone enjoyed their meal.

As you can tell from the group photo above, we had an exceptional turnout of classmates today -23!

Here are the photos taken from today's lunch.

I am sure while looking at the photos you noticed Jimmy Williams wearing a sling. Just so you know, he had shoulder surgery recently and is getting along well.