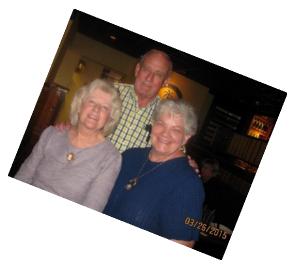

Attendees for March 26, 2015 DHS Monthly Lunch

Randy Johnson, Larry & Debbie Fleming Jones, Jimmy Williams, Dave and Cheryl Jones

Gayle McLeod Parsons, Danny McKnight, Debbie Ellison Metcalf and Gary Ferguson

George McClintock, Debbie Dennis Breckenridge, Brenda Fulford Kelly, Greg Searcy

Brenda 1970 Brenda 2015

We were very excited to have Brenda Fulford Kelly join us today. She was in town and stayed over to be able to have lunch with us. She lives near Birmingham and I appreciate the effort it took for her to stay for the lunch. Thank you Brenda for taking the time to attend the lunch with us. We all enjoyed having you there.

Following are the photos from today's lunch.

As you can tell from the photos, we had a nice lunch and a good time visiting with one another. Once again, I will remind everyone. If you have never been to one of the lunches, you should try and come sometime. We always have a good time, good food, warm, loving fellowship with each other and last but not least, *lots of laughs!* 