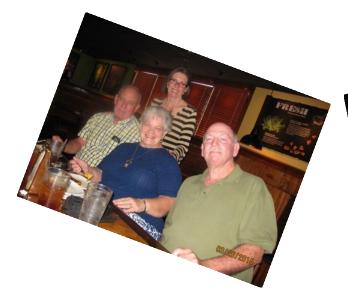

Attendees for March 26, 2015 DHS Monthly Lunch

Randy Johnson, Larry & Debbie Fleming Jones, Jimmy Williams, Dave and Cheryl Jones

Gayle McLeod Parsons, Danny McKnight, Debbie Ellison Metcalf and Gary Ferguson

George McClintock, Debbie Dennis Breckenridge, Brenda Fulford Kelly, Greg Searcy

Brenda 1970 Brenda 2015

We were very excited to have Brenda Fulford Kelly join us today. She was in town and stayed over to be able to have lunch with us. She lives near Birmingham and I appreciate the effort it took for her to stay for the lunch. Thank you Brenda for taking the time to attend the lunch with us. We all enjoyed having you there.

Following are the photos from today's lunch.

As you can tell from the photos, we had a nice lunch and a good time visiting with one another. Once again, I will remind everyone. If you have never been to one of the lunches, you should try and come sometime. We always have a good time, good food, warm, loving fellowship with each other and last but not least, *lots of laughs!* 