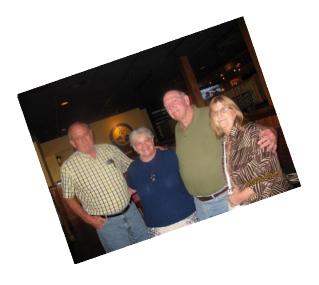

Attendees for March 26, 2015 DHS Monthly Lunch

Randy Johnson, Larry & Debbie Fleming Jones, Jimmy Williams, Dave and Cheryl Jones

Gayle McLeod Parsons, Danny McKnight, Debbie Ellison Metcalf and Gary Ferguson

George McClintock, Debbie Dennis Breckenridge, Brenda Fulford Kelly, Greg Searcy

Brenda 1970 Brenda 2015

We were very excited to have Brenda Fulford Kelly join us today. She was in town and stayed over to be able to have lunch with us. She lives near Birmingham and I appreciate the effort it took for her to stay for the lunch. Thank you Brenda for taking the time to attend the lunch with us. We all enjoyed having you there.

Following are the photos from today's lunch.

As you can tell from the photos, we had a nice lunch and a good time visiting with one another. Once again, I will remind everyone. If you have never been to one of the lunches, you should try and come sometime. We always have a good time, good food, warm, loving fellowship with each other and last but not least, *lots of laughs!* 