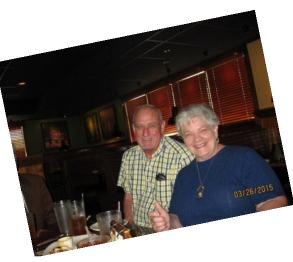

Attendees for March 26, 2015 DHS Monthly Lunch

Randy Johnson, Larry & Debbie Fleming Jones, Jimmy Williams, Dave and Cheryl Jones

Gayle McLeod Parsons, Danny McKnight, Debbie Ellison Metcalf and Gary Ferguson

George McClintock, Debbie Dennis Breckenridge, Brenda Fulford Kelly, Greg Searcy

Brenda 1970 Brenda 2015

We were very excited to have Brenda Fulford Kelly join us today. She was in town and stayed over to be able to have lunch with us. She lives near Birmingham and I appreciate the effort it took for her to stay for the lunch. Thank you Brenda for taking the time to attend the lunch with us. We all enjoyed having you there.

Following are the photos from today's lunch.

As you can tell from the photos, we had a nice lunch and a good time visiting with one another. Once again, I will remind everyone. If you have never been to one of the lunches, you should try and come sometime. We always have a good time, good food, warm, loving fellowship with each other and last but not least, *lots of laughs!* 