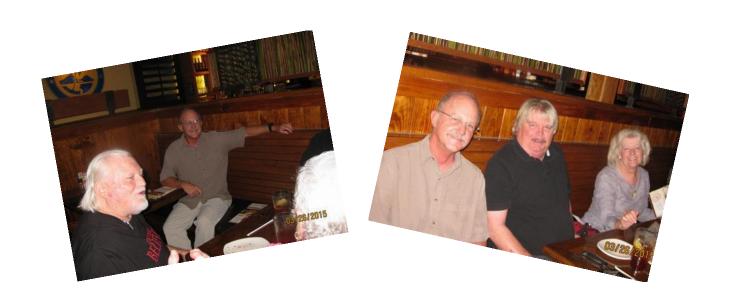

George McClintock, Debbie Dennis Breckenridge, Brenda Fulford Kelly, Greg Searcy

Brenda 1970 Brenda 2015

We were very excited to have Brenda Fulford Kelly join us today. She was in town and stayed over to be able to have lunch with us. She lives near Birmingham and I appreciate the effort it took for her to stay for the lunch. Thank you Brenda for taking the time to attend the lunch with us. We all enjoyed having you there.

Following are the photos from today's lunch.

As you can tell from the photos, we had a nice lunch and a good time visiting with one another. Once again, I will remind everyone. If you have never been to one of the lunches, you should try and come sometime. We always have a good time, good food, warm, loving fellowship with each other and last but not least, *lots of laughs!* 