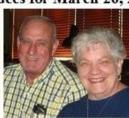

Attendees for March 26, 2015 DHS Monthly Lunch

Randy Johnson, Larry & Debbie Fleming Jones, Jimmy Williams, Dave and Cheryl Jones

Gayle McLeod Parsons, Danny McKnight, Debbie Ellison Metcalf and Gary Ferguson

Following are the photos from today's lunch.

As you can tell from the photos, we had a nice lunch and a good time visiting with one another. Once again, I will remind everyone. If you have never been to one of the lunches, you should try and come sometime. We always have a good time, good food, warm, loving fellowship with each other and last but not least, *lots of laughs!* 