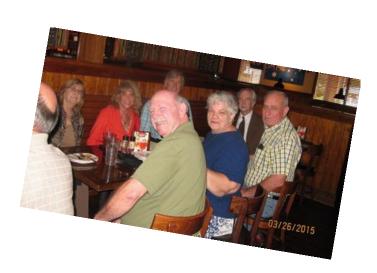

Attendees for March 26, 2015 DHS Monthly Lunch

Randy Johnson, Larry & Debbie Fleming Jones, Jimmy Williams, Dave and Cheryl Jones

Gayle McLeod Parsons, Danny McKnight, Debbie Ellison Metcalf and Gary Ferguson

George McClintock, Debbie Dennis Breckenridge, Brenda Fulford Kelly, Greg Searcy

Brenda 1970 Brenda 2015

We were very excited to have Brenda Fulford Kelly join us today. She was in town and stayed over to be able to have lunch with us. She lives near Birmingham and I appreciate the effort it took for her to stay for the lunch. Thank you Brenda for taking the time to attend the lunch with us. We all enjoyed having you there.