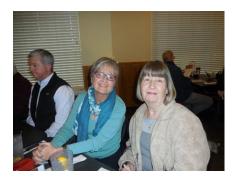

## **Attendees for January 28, 2016 Lunch**

(L-R) Don Tew, Becky Tew, Brenda Crosby & Danny Sharp

Deborah Long, Gary Ferguson, Gayle Parsons, & Greg Searcy

Kathy Granger, Jane Fuller, Philip Atkinson & Debbie Breckenridge