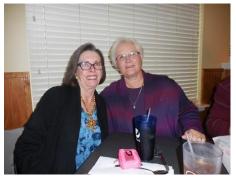

## **Attendees for January 28, 2016 Lunch**

(L-R) Don Tew, Becky Tew, Brenda Crosby & Danny Sharp

Deborah Long, Gary Ferguson, Gayle Parsons, & Greg Searcy

Kathy Granger, Jane Fuller, Philip Atkinson & Debbie Breckenridge

## Below are some photos of the food.

We were happy to have Kathy Granger drive down from Birmingham today and join us. Thank you, Kathy, for making the time to attend. It's always fun to have you attend. We miss you not being in Dothan.