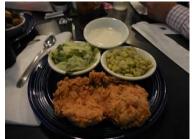

## Below are some photos of the food.

We were happy to have Kathy Granger drive down from Birmingham today and join us. Thank you, Kathy, for making the time to attend. It's always fun to have you attend. We miss you not being in Dothan.