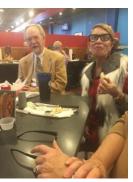

## **Attendees for January 28, 2016 Lunch**

(L-R) Don Tew, Becky Tew, Brenda Crosby & Danny Sharp

Deborah Long, Gary Ferguson, Gayle Parsons, & Greg Searcy

Kathy Granger, Jane Fuller, Philip Atkinson & Debbie Breckenridge